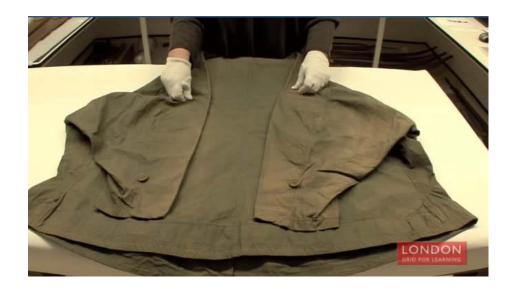

The explorer's expedition sledging jacket.

Using your notes from watching the video clip of the sledging jacket, can you list the positive and negative aspects?

| Positives about the sledging jacket | Negatives about the sledging jacket |
|-------------------------------------|-------------------------------------|
|                                     |                                     |
|                                     |                                     |
|                                     |                                     |
|                                     |                                     |
|                                     |                                     |
|                                     |                                     |
|                                     |                                     |
|                                     |                                     |
|                                     |                                     |
|                                     |                                     |
|                                     |                                     |
|                                     |                                     |